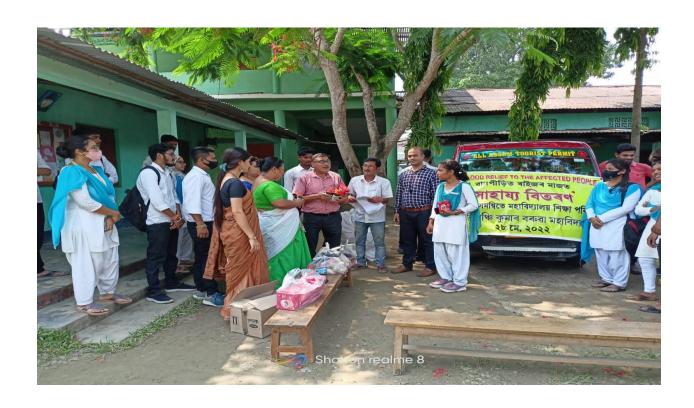

accordingly collects relief materials from students and teaching and non-teaching staff through

the Corpus Fund of the college. The collected materials were distributed among the flood

affected people of Nanoi of Nagaon district on 28th May, 2022 and food materials, drinking

water, sanitary napkins, etc. were distributed among as many as 53 families of Nanoi area. Ithas

come out to be a concerted effort from the part of teachers, non-teaching staffs and students of

the college with assertion on oursocial responsibility.

## **Photos of the programme:**