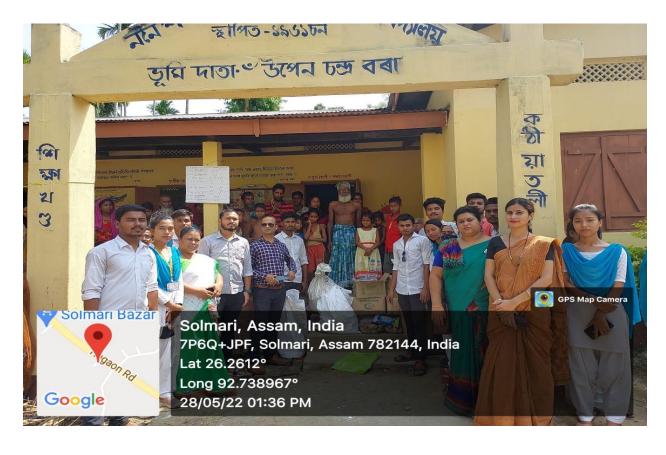

accordingly collects relief materials from students and teaching and non-teaching staff through

the Corpus Fund of the college. The collected materials were distributed among the flood

affected people of Nanoi of Nagaon district on 28th May, 2022 and food materials, drinking

water, sanitary napkins, etc. were distributed among as many as 53 families of Nanoi area. Ithas

come out to be a concerted effort from the part of teachers, non-teaching staffs and students of

the college with assertion on oursocial responsibility.

**Number of participants: 28** 

List of items distributed among people:

- 1. Rice
- 2. Potato
- 3. Masoor Dal
- 4. Biscuit
- 5. Cake
- 6. Candle
- 7. Mustard Oil
- 8. Salt
- 9. Surf
- 10. Glucon-D
- 11. Soap
- 12. Sanitary pads

## **Photos of the programme:**