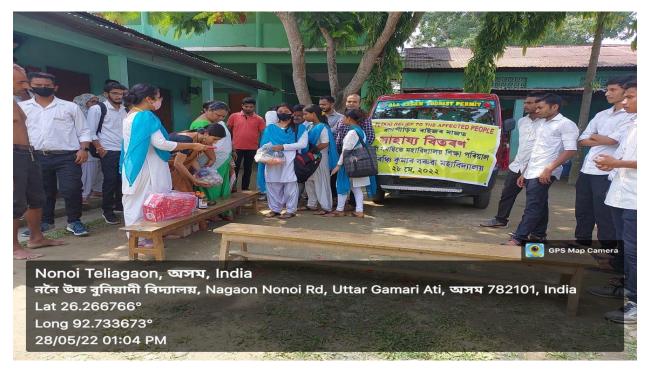

|
| . 28       | er stor ender                 | 3/2-gorm                           |
| 20         | M. Gridan Goole               | GIT 29H CKITZ                      |
| 26         | W. GREWL OWIN                 | 362H4 MM                           |
| 29         | 85. 8167.50 225               | Aleman                             |
| 2          |                               |                                    |
|            | Br8m = 4 605                  | 1                                  |
|            | 好戶 = > 次 Co                   |                                    |
|            | TNHM2 26 CO                   | Teacher's Signature                |
|            |                               |                                    |

## **Photos of the programme:**















# **Details of Donation Received from staff:**

|            | Dr. B.K.B. Col                 | ATION FOOR FLOOD I<br>lege, Puranigudam, N | RELIEF<br>lagaon, Assam |                   |
|------------|--------------------------------|--------------------------------------------|-------------------------|-------------------|
| SI.<br>No. |                                | Post                                       | Amount                  | Signature         |
| 1          | DR. NRIPEN CHANDRA DAS         | Principal                                  | 5001-                   | Mass              |
| 2          | ANURUPA BORA                   | Associate Professor                        | 500/                    | Ave 15/22         |
| 3          | BUU BORA