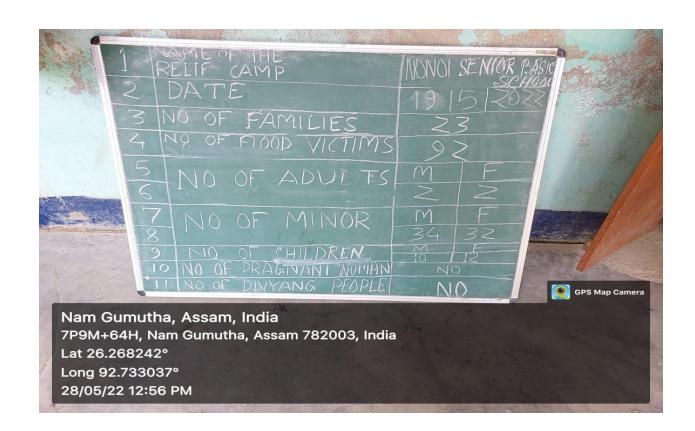

### Camp 1

- 1. Name of the camp: Nanoi Senior Basic School, Nanoi
- 2. No. of families: 26
- 3. No. of flood victims: 92

### List of people, Nanoi Senior Basic School, Nanoi:

| lock | Revenue Cir         | Nonoi Senic            | ali                     |                           | you                      | -                          |                       |                     | Place of C        | amp          |                 |                          |                           |
|------|---------------------|------------------------|-------------------------|---------------------------|--------------------------|----------------------------|-----------------------|---------------------|-------------------|--------------|-----------------|--------------------------|---------------------------|
| amp  | In-charge's r       | name & Designation     | Sili                    | r ch.                     | Darra                    | 1                          | LLMN                  |                     | District          |              |                 |                          |                           |
| 0.0  | f Families as       | on Date                |                         | Cour                      | 230104                   | 1                          | HITC                  |                     | Mobile No.        |              |                 |                          |                           |
| 0, 0 | Unaccompar          | nied Children          |                         |                           |                          |                            |                       |                     | No. of Inm.       | ites as on d | ate             |                          |                           |
| -    |                     |                        |                         | 10                        | Part 2-1                 | Detailed R                 | logister of th        | e Camp Inma         | tos               |              |                 |                          |                           |
|      | Cam                 | Name of the            | Details of family       |                           |                          |                            |                       |                     | Members           |              |                 |                          |                           |
|      | Registration<br>No. | Family Head            | Male<br>(0-14<br>Years) | Female<br>(0-14<br>Years) | Male<br>(14-60<br>years) | Female<br>(14-60<br>vents) | Adults Male (above 60 | Female<br>(above 60 | Pregnant<br>Women | Lactating    | Persons<br>with | Camp<br>Check In<br>Date | Camp<br>Check<br>Out Date |
| I    | 1                   | Sachi Noth             |                         |                           | 7000)                    | yours,                     | years)                | years)              | ayunen.           | Mathers      | Cuptility       |                          | Out Date                  |
| 1    | 2                   | Bubul Nath             | ,                       |                           |                          | 1                          | 1                     |                     |                   |              |                 |                          |                           |
|      | 3                   | Lila dhor Nah          |                         |                           | 3                        | 1                          |                       |                     |                   |              |                 |                          |                           |
|      | 4                   | Parcag Bhuyan          | 1                       | 1                         |                          | 1                          |                       | 1                   |                   |              |                 |                          | 1                         |
|      | 5                   | Baputi Nath            |                         |                           | 2                        | Ĺ                          | M-10                  | FOUR                |                   |              |                 |                          |                           |
|      | 6                   | Khila Kenjan<br>Bhuyar |                         | 4                         | 2                        | 2                          |                       |                     |                   |              |                 |                          |                           |