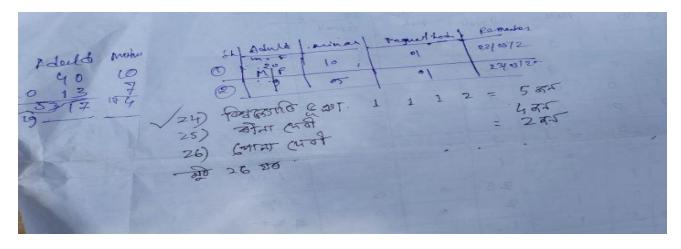

### Camp 1

- 1. Name of the camp: Nanoi Senior Basic School, Nanoi
- 2. No. of families: 26
- 3. No. of flood victims: 92

### Camp 2

- 1. Name of the camp:SalmaryBalak School, Nanoi
- 2. No. of families: 27
- 3. No. of flood victims: 141

1

2

Putul Borot 1

Bidyurthen

11

12

Page 43 of 44

|                       |       |           | A PRINCIPAL OF |        |       |        |       |
|-----------------------|-------|-----------|----------------|--------|-------|--------|-------|
| Name of               |       | iddkom    | 14- 50         |        | about | 60     |       |
| · Head family         | (0-10 | ferrele P | Male           | female | male  | female |       |
| र जी असम वन           | 1     | 1         | 2              | 4      |       |        | 8 47  |
| ्याध्यक वना           | 0     | 0         | 4              | 2      |       | 7 7    | ८अय   |
| Tagar 281             | 1     | 0         | 3              | 2      |       |        | CCHI  |
| ्रिया अर्था वर्था     | 1     | 0         | 3              | 1      |       |        | 5 817 |
| अद्भव्यव वन           | 1     | ō         | 2              | 2      |       |        | 5 3/5 |
| न्त्रीया दुख्ये)      | 0     | 0         | 0              | 1      | 5     |        | 1 अंग |
| 10cy 231              | 0     | 1         | 1.             | 23     | 0     | 0      | 5 oya |
| र्डेडम मार्ड          | 1     | 0         | 1              | 2      | 0     | U      | B 847 |
| किंग हम जहर           | 40    | 3         | 1              | 1      |       |        | 559   |
| 9/61                  | 0     | 0         | 2              | 0      |       |        | 2 0%  |
| Co.11. do 20. 20. 10. | 0     | 0         | 2              | 1      |       |        | 395   |