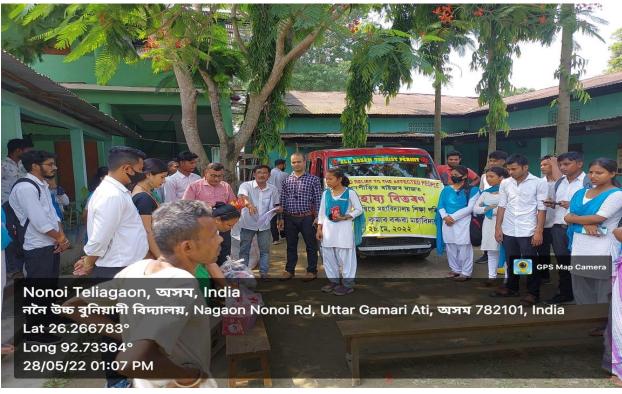

|
| . 28       | er stor ender                 | 3/2-gorm                           |
| 20         | M. Gridan Goole               | GIT 29H CKITZ                      |
| 26         | W. GREWL OWIN                 | 362H4 MM                           |
| 29         | 85. 8167.50 225               | Aleman                             |
| 2          |                               |                                    |
|            | Br8m = 4 605                  | 1                                  |
|            | 好戶 = > 次 Co                   |                                    |
|            | TNHM2 26 CO                   | Teacher's Signature                |
|            |                               |                                    |

## **Photos of the programme:**















# **Details of Donation Received from staff:**

|            | Dr. B.K.B. Col                 | ATION FOOR FLOOD I<br>lege, Puranigudam, N | RELIEF<br>lagaon, Assam |                   |
|------------|--------------------------------|--------------------------------------------|-------------------------|-------------------|
| SI.<br>No. |                                | Post                                       | Amount                  | Signature         |
| 1          | DR. NRIPEN CHANDRA DAS         | Principal                                  | 5001-                   | Mass              |
| 2          | ANURUPA BORA                   | Associate Professor                        | 500/                    | Ave 15/22         |
| 3          | BUU BORA