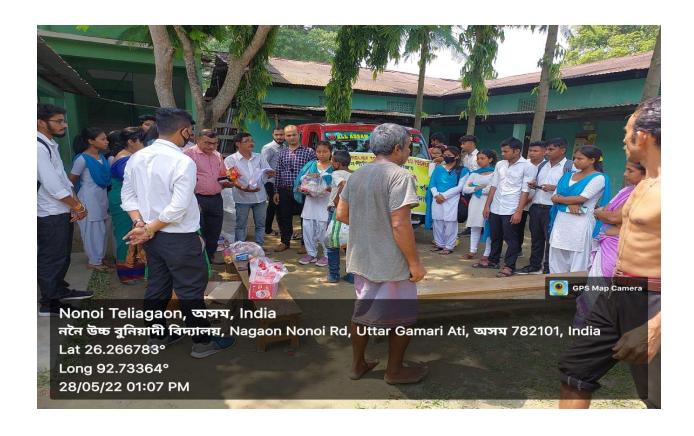

|
| . 28       | er stor ender                 | 3/2-gorm                           |
| 20         | M. Gridan Goole               | GIT 29H CKITZ                      |
| 26         | W. GREWL OWIN                 | 362H4 MM                           |
| 29         | 85. 8167.50 225               | Aleman                             |
| 2          |                               |                                    |
|            | Br8m = 4 605                  | 1                                  |
|            | 好戶 = > 次 Co                   |                                    |
|            | TNHM2 26 CO                   | Teacher's Signature                |
|            |                               |                                    |

## **Photos of the programme:**















# **Details of Donation Received from staff:**

|            | Dr. B.K.B. Col                 | ATION FOOR FLOOD I<br>lege, Puranigudam, N | RELIEF<br>lagaon, Assam |                   |
|------------|--------------------------------|--------------------------------------------|-------------------------|-------------------|
| SI.<br>No. |                                | Post                                       | Amount                  | Signature         |
| 1          | DR. NRIPEN CHANDRA DAS         | Principal                                  | 5001-                   | Mass              |
| 2          | ANURUPA BORA                   | Associate Professor                        | 500/                    | Ave 15/22         |
| 3          | BUU BORA                       |