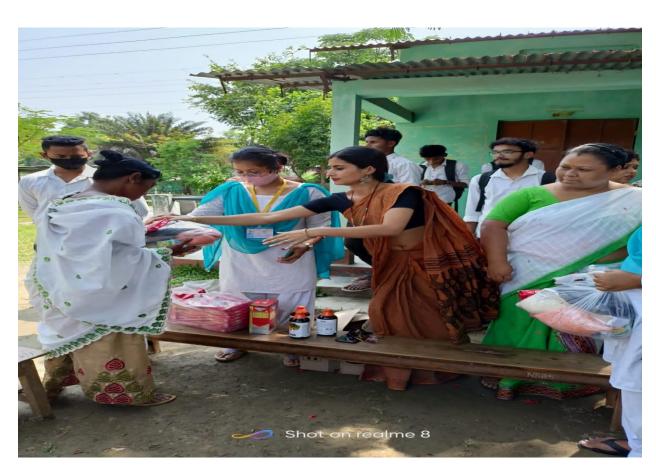

accordingly collects relief materials from students and teaching and non-teaching staff through

the Corpus Fund of the college. The collected materials were distributed among the flood

affected people of Nanoi of Nagaon district on 28th May, 2022 and food materials, drinking

water, sanitary napkins, etc. were distributed among as many as 53 families of Nanoi area. Ithas

come out to be a concerted effort from the part of teachers, non-teaching staffs and students of

the college with assertion on oursocial responsibility.

## **Photos of the programme:**