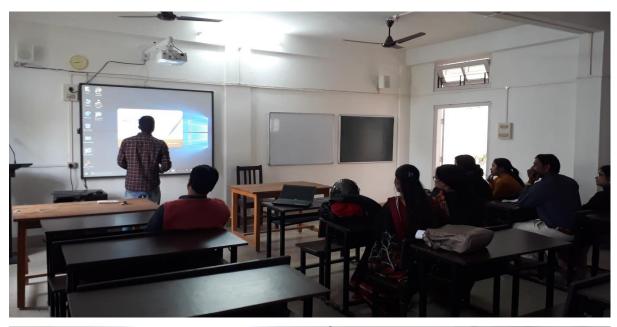

### **A Brief Report:**

The IQAC Cell of Dr. B.K.B. College, Puranigudam has organized a training cum orientation programme on "Use of Interactive Board in Classroom Teaching" for the faculties of Dr. B.K.B. College in technical support from Vision Enterprise, Guwahati, Assam on 9<sup>th</sup> February, 2019. The college has received funds from RUSA 1.0 and installed seven (07) numbers of interactive smart boards at the classrooms of the college. The IQAC Cell has organized this orientation programme for the faculties of the college for efficient and scientific use of these interactive boards in their classroom teaching and to make their classes more interesting and attractive for the students and about 15 faculties of the college are present at this programme.