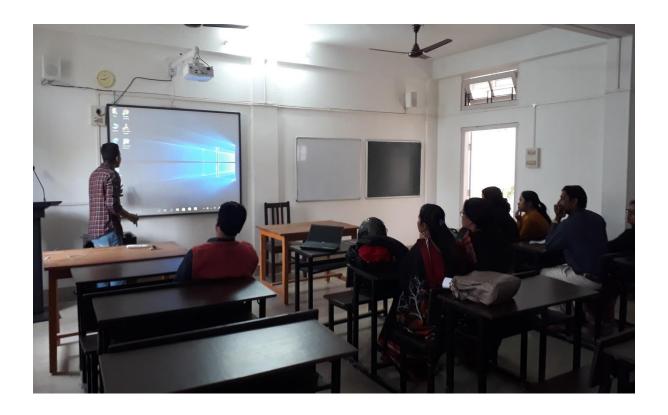

### **A Brief Report:**

The IQAC Cell of Dr. B.K.B. College, Puranigudam has organized a training cum orientation programme on "Use of Interactive Board in Classroom Teaching" for the faculties of Dr. B.K.B. College in technical support from Vision Enterprise, Guwahati, Assam on 9<sup>th</sup> February, 2019. The college has received funds from RUSA 1.0 and installed seven (07) numbers of interactive smart boards at the classrooms of the college. The IQAC Cell has organized this orientation programme for the faculties of the college for efficient and scientific use of these interactive boards in their classroom teaching and to make their classes more interesting and attractive for the students and about 15 faculties of the college are present at this programme.