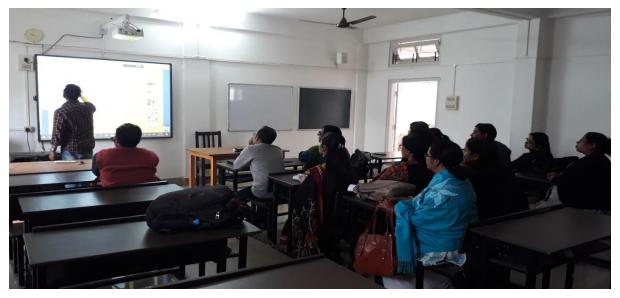

### **A Brief Report:**

The IQAC Cell of Dr. B.K.B. College, Puranigudam has organized a training cum orientation programme on "Use of Interactive Board in Classroom Teaching" for the faculties of Dr. B.K.B. College in technical support from Vision Enterprise, Guwahati, Assam on 9<sup>th</sup> February, 2019. The college has received funds from RUSA 1.0 and installed seven (07) numbers of interactive smart boards at the classrooms of the college. The IQAC Cell has organized this orientation programme for the faculties of the college for efficient and scientific use of these interactive boards in their classroom teaching and to make their classes more interesting and attractive for the students and about 15 faculties of the college are present at this programme.