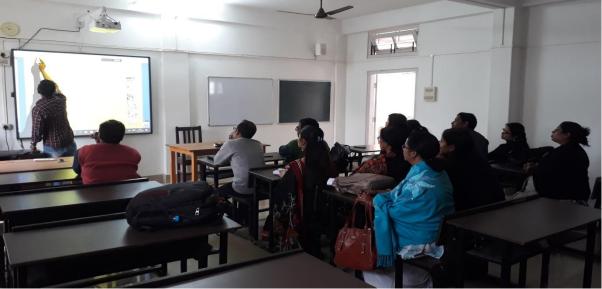

### **A Brief Report:**

The IQAC Cell of Dr. B.K.B. College, Puranigudam has organized a training cum orientation programme on "Use of Interactive Board in Classroom Teaching" for the faculties of Dr. B.K.B. College in technical support from Vision Enterprise, Guwahati, Assam on 9<sup>th</sup> February, 2019. The college has received funds from RUSA 1.0 and installed seven (07) numbers of interactive smart boards at the classrooms of the college. The IQAC Cell has organized this orientation programme for the faculties of the college for efficient and scientific use of these interactive boards in their classroom teaching and to make their classes more interesting and attractive for the students and about 15 faculties of the college are present at this programme.