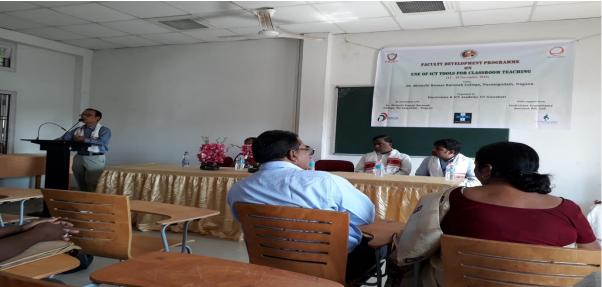

### The Report

A one week long Faculty Development Programme (FDP) on "Use of ICT Tools for Classroom Teaching" was organised by Dr. B.K.B.College in collaboration with Electronics and ICT Academy, IIT, Guwahati from 12<sup>th</sup> November to 18<sup>th</sup> November 2018 at Dr. B.K.B.College, Puranigudam, Nagaon. The main aim of the workshop was to make the teaching staffs of the college aware of various tools that a teacher can use in a classroom and also to explain in details how these tools and techniques that can be used in the classrooms for making classroom teaching more effective and interesting. The workshop was carried out by trained resource persons from Electronics and ICT Academy, IIT, Guwahati. The proceedings through a power point presentations on the topic. The programme was attended by all teaching and non-teaching (both sanction and non-sanction) staffs of the college.

### **Photos Attached:**