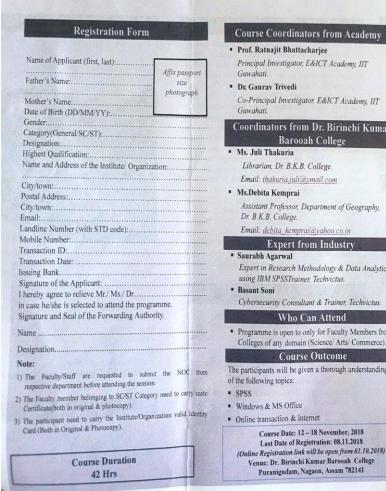

## Principal Investigator, E&ICT Academy, IIT An Initiative of Ministry of Electronics & Information Technology (MeitY), Government of India Co-Principal Investigator, E&ICT Academy, IIT Electronics & ICT Academy Coordinators from Dr. Birinchi Kumar IIT Guwahati, Assam Barooah College Assistant Professor, Department of Geography, Email: debita kemprai@yahoo.co.in Expert from Industry

Expert in Research Methodology & Data Analytics

Cybersecurity Consultant & Trainer, Techvictus.

· Programme is open to only for Faculty Members from Colleges of any domain (Science/ Arts/ Commerce).

The participants will be given a thorough understanding

Course Date: 12 – 18 November, 2018
Last Date of Registration: 08.11.2018
(Online Registration link will be open from 01.10.2018)
Venue: Dr. Birinchi Kumar Barooah College Puranigudam, Nagaon, Assam 782141