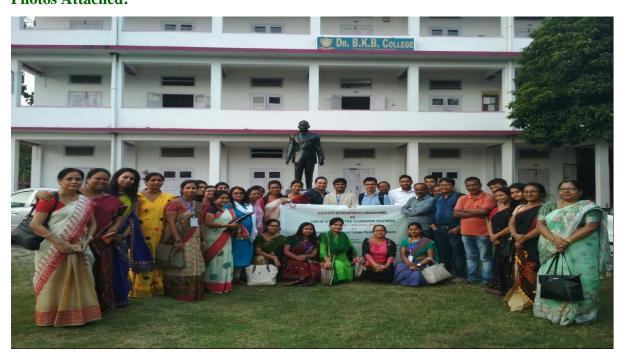

### The Report

A one week long Faculty Development Programme (FDP) on "Use of ICT Tools for Classroom Teaching" was organised by Dr. B.K.B.College in collaboration with Electronics and ICT Academy, IIT, Guwahati from 12<sup>th</sup> November to 18<sup>th</sup> November 2018 at Dr. B.K.B.College, Puranigudam, Nagaon. The main aim of the workshop was to make the teaching staffs of the college aware of various tools that a teacher can use in a classroom and also to explain in details how these tools and techniques that can be used in the classrooms for making classroom teaching more effective and interesting. The workshop was carried out by trained resource persons from Electronics and ICT Academy, IIT, Guwahati. The proceedings through a power point presentations on the topic. The programme was attended by all teaching and non-teaching (both sanction and non-sanction) staffs of the college.

### **Photos Attached:**