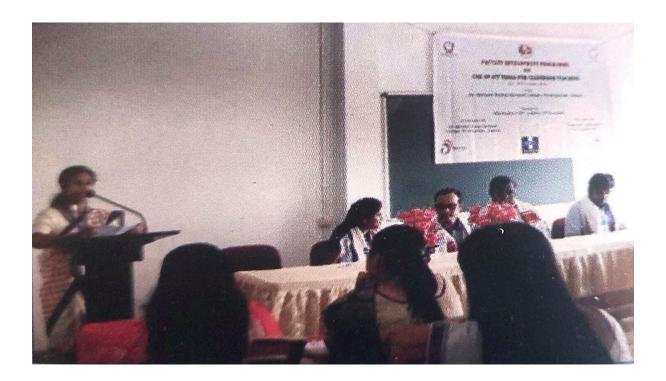

### The Report

A one week long Faculty Development Programme (FDP) on "Use of ICT Tools for Classroom Teaching" was organised by Dr. B.K.B.College in collaboration with Electronics and ICT Academy, IIT, Guwahati from 12<sup>th</sup> November to 18<sup>th</sup> November 2018 at Dr. B.K.B.College, Puranigudam, Nagaon. The main aim of the workshop was to make the teaching staffs of the college aware of various tools that a teacher can use in a classroom and also to explain in details how these tools and techniques that can be used in the classrooms for making classroom teaching more effective and interesting. The workshop was carried out by trained resource persons from Electronics and ICT Academy, IIT, Guwahati. The proceedings through a power point presentations on the topic. The programme was attended by all teaching and non-teaching (both sanction and non-sanction) staffs of the college.

### **Photos Attached:**