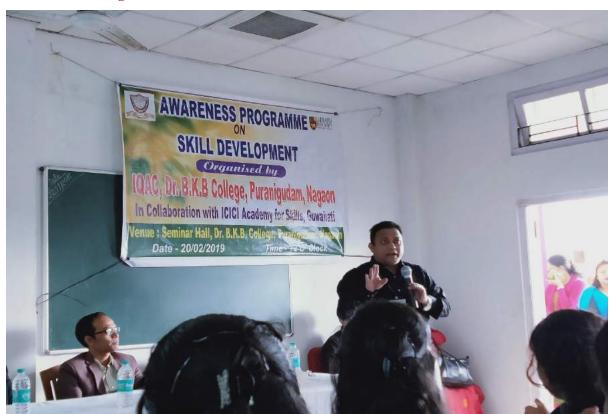

## AWARENESS PROGRAMME ON

## SKILL DEVELOPMENT

Organized by IQAC, Dr. B.K.B. College, Puranigudam In Collaboration with ICICI Academy for Skills, Guwahati Date: 20<sup>th</sup> February, 2019

## A Brief Report:

The IQAC Cell of Dr. B.K.B. College, Puranigudam has organized an awareness programme on Skill Development in collaboration with ICICI Academy for Skills, Guwahati, Assam on 20<sup>th</sup> February, 2019 at the college premises to motivate and acknowledge the ability of the students and extend their support by serving them with the proper guidance, infrastructure, opportunities, and encouragement that help them in achieving their ambitions. The invited resource person from ICICI Academy for Skills, Guwahati has delivered lecture on skill gaps in youth and employment opportunities available through Skill Development programmes. Around 97 students of the college have participated at the programme.