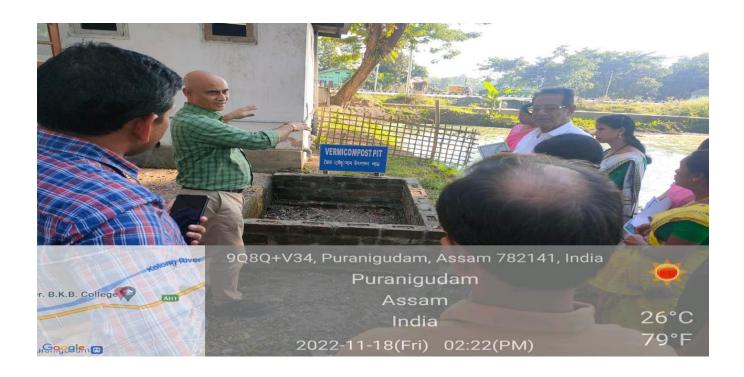

After completion of first session the Second session was started with the briefly introduced Resource Person Mr. Sanjib Goswami by Member of CGC & Secretary of Alumni Association Mr. Hiranmoy Goswami. After introduced the Resource Person Mr. Sanjib Goswami, Agripreneur, give his valuable, informative and Practical based Presentation and interaction with participants and Resource person. After completion of Lecture the summing Up by Mr. Bhargav Das, Member of CGC & Assistant Professor of Economics Department. With these the second session was completed. After completion of the second session the third session was started with practical and Inauguration Vermi Compost Pit by Mr. Sanjib Goswami. After completion of the

Inaugurating Mr. Ankur Mahanta, Member, CGC & HoD, Dept. of Political Science, Dr. B.K.B. College presented the Vote of Thanks and programme concluded.