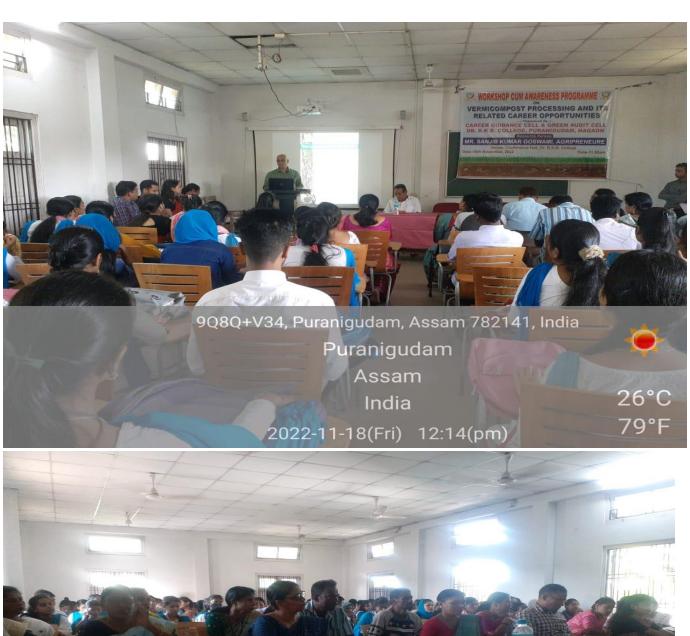

#### **Introduction:**

The Career Guidance Cell and Green Audit Cell of Dr. B.K.B. College, Puranigudam, Nagaon, Assam organized a Workshop com Awareness Program on "Vermi Compost Processing and its related Career Opportunities" on 18<sup>th</sup> November, 2022, at 11.00am, Conference Hall. This program arranged for students, Self-Help Groups especially Shopkeeper nearby college. Total twenty one (21) numbers of Self-Help Groups members, shopkeeper, Eighty two (82) numbers of student participated and College Faculty were present in this Workshop cum Awareness Programme.

After completion of first session the Second session was started with the briefly introduced Resource Person Mr. Sanjib Goswami by Member of CGC & Secretary of Alumni Association Mr. Hiranmoy Goswami. After introduced the Resource Person Mr. Sanjib Goswami, Agripreneur, give his valuable, informative and Practical based Presentation and interaction with participants and Resource person. After completion of Lecture the summing Up by Mr. Bhargav Das, Member of CGC & Assistant Professor of Economics Department. With these the second session was completed. After completion of the second session the third session was started with practical and Inauguration Vermi Compost Pit by Mr. Sanjib Goswami. After completion of the