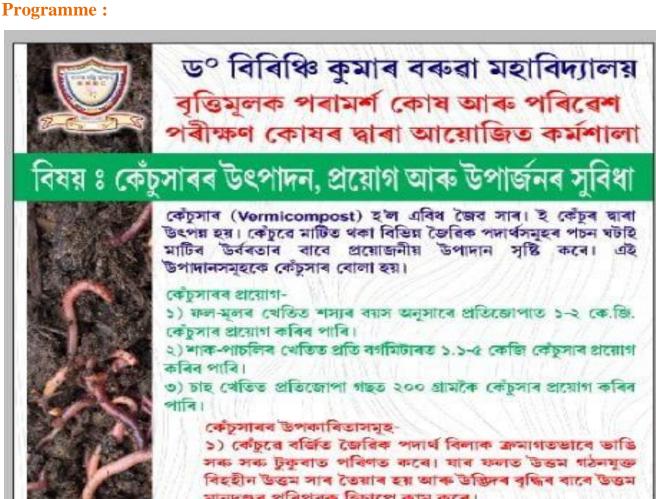

#### **Introduction:**

The Career Guidance Cell and Green Audit Cell of Dr. B.K.B. College, Puranigudam, Nagaon, Assam organized a Workshop com Awareness Program on "Vermi Compost Processing and its related Career Opportunities" on 18<sup>th</sup> November, 2022, at 11.00am, Conference Hall. This program arranged for students, Self-Help Groups especially Shopkeeper nearby college. Total twenty one (21) numbers of Self-Help Groups members, shopkeeper, Eighty two (82) numbers of student participated and College Faculty were present in this Workshop cum Awareness Programme.

After completion of first session the Second session was started with the briefly introduced Resource Person Mr. Sanjib Goswami by Member of CGC & Secretary of Alumni Association Mr. Hiranmoy Goswami. After introduced the Resource Person Mr. Sanjib Goswami, Agripreneur, give his valuable, informative and Practical based Presentation and interaction with participants and Resource person. After completion of Lecture the summing Up by Mr. Bhargav Das, Member of CGC & Assistant Professor of Economics Department. With these the second session was completed. After completion of the second session the third session was started with practical and Inauguration Vermi Compost Pit by Mr. Sanjib Goswami. After completion of the