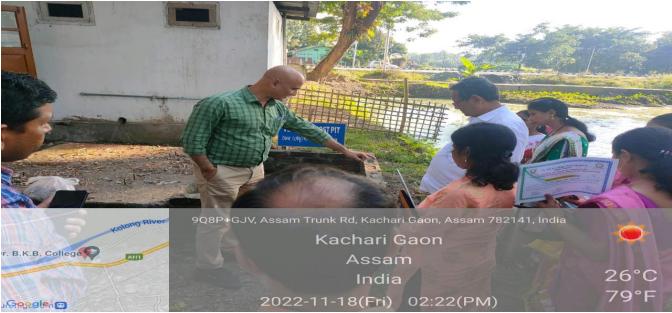

After completion of first session the Second session was started with the briefly introduced Resource Person Mr. Sanjib Goswami by Member of CGC & Secretary of Alumni Association Mr. Hiranmoy Goswami. After introduced the Resource Person Mr. Sanjib Goswami, Agripreneur, give his valuable, informative and Practical based Presentation and interaction with participants and Resource person. After completion of Lecture the summing Up by Mr. Bhargav Das, Member of CGC & Assistant Professor of Economics Department. With these the second session was completed. After completion of the second session the third session was started with practical and Inauguration Vermi Compost Pit by Mr. Sanjib Goswami. After completion of the

Inaugurating Mr. Ankur Mahanta, Member, CGC & HoD, Dept. of Political Science, Dr. B.K.B. College presented the Vote of Thanks and programme concluded.