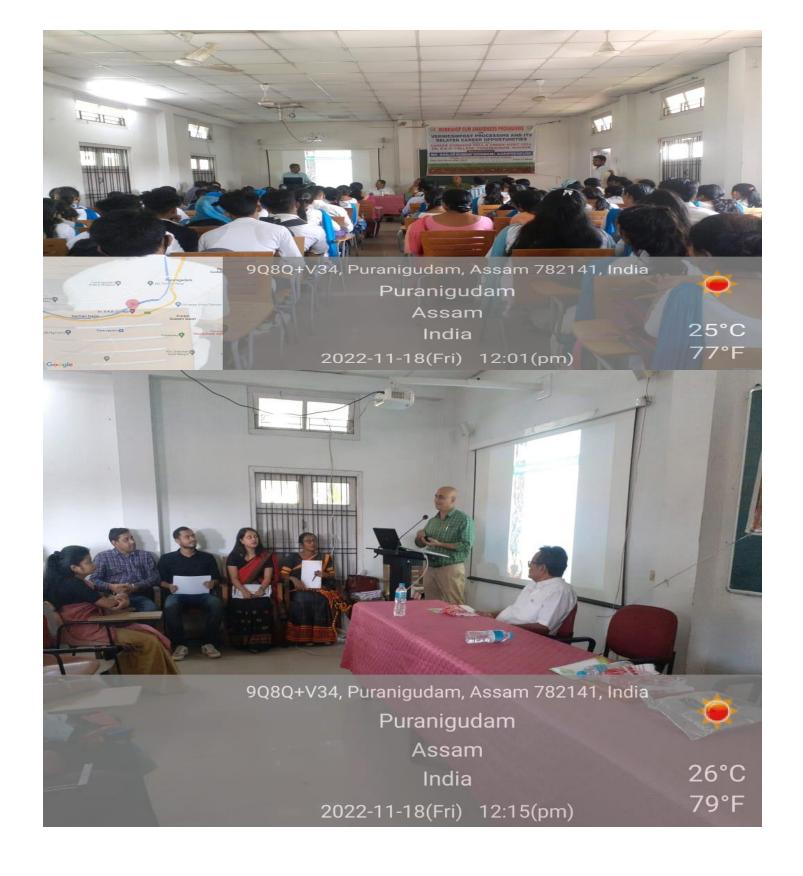

#### **Introduction:**

The Career Guidance Cell and Green Audit Cell of Dr. B.K.B. College, Puranigudam, Nagaon, Assam organized a Workshop com Awareness Program on "Vermi Compost Processing and its related Career Opportunities" on 18<sup>th</sup> November, 2022, at 11.00am, Conference Hall. This program arranged for students, Self-Help Groups especially Shopkeeper nearby college. Total twenty one (21) numbers of Self-Help Groups members, shopkeeper, Eighty two (82) numbers of student participated and College Faculty were present in this Workshop cum Awareness Programme.

First Session of Awareness Session was opened by the introduced all dignitaries and felicitated the Resource Person of the coordinator of Career Guidance Cell, Dr. Punya Lata Gohain, Assistant Professor of the Department of Assamese, Dr. B.K.B. College and the programme is started with the aims and objects describe by Mr. Bhargav Das, Assistant Professor of Economics Department, Dr. B.K.B. College and Inaugural and welcome speech delivered by Dr. Nripen Ch. Das, Principal of Dr. B.K.B. College and give Motivational Speech by Mr. Pulin Hazarika, G.B. President, Dr. B.K.B. College. With these the first session was completed.