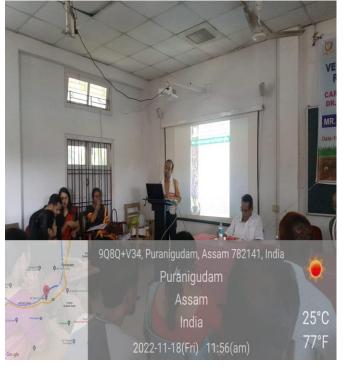

First Session of Awareness Session was opened by the introduced all dignitaries and felicitated the Resource Person of the coordinator of Career Guidance Cell, Dr. Punya Lata Gohain, Assistant Professor of the Department of Assamese, Dr. B.K.B. College and the programme is started with the aims and objects describe by Mr. Bhargav Das, Assistant Professor of Economics Department, Dr. B.K.B. College and Inaugural and welcome speech delivered by Dr. Nripen Ch. Das, Principal of Dr. B.K.B. College and give Motivational Speech by Mr. Pulin Hazarika, G.B. President, Dr. B.K.B. College. With these the first session was completed.

After completion of first session the Second session was started with the briefly introduced Resource Person Mr. Sanjib Goswami by Member of CGC & Secretary of Alumni Association Mr. Hiranmoy Goswami. After introduced the Resource Person Mr. Sanjib Goswami, Agripreneur, give his valuable, informative and Practical based Presentation and interaction with participants and Resource person. After completion of Lecture the summing Up by Mr. Bhargav Das, Member of CGC & Assistant Professor of Economics Department. With these the second session was completed. After completion of the second session the third session was started with practical and Inauguration Vermi Compost Pit by Mr. Sanjib Goswami. After completion of the