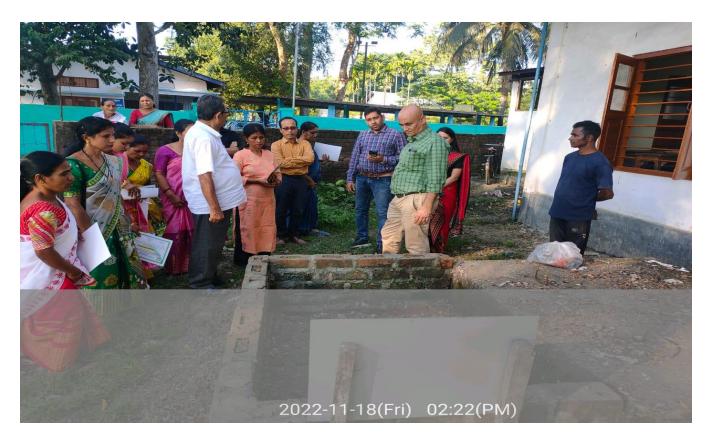

After completion of first session the Second session was started with the briefly introduced Resource Person Mr. Sanjib Goswami by Member of CGC & Secretary of Alumni Association Mr. Hiranmoy Goswami. After introduced the Resource Person Mr. Sanjib Goswami, Agripreneur, give his valuable, informative and Practical based Presentation and interaction with participants and Resource person. After completion of Lecture the summing Up by Mr. Bhargav Das, Member of CGC & Assistant Professor of Economics Department. With these the second session was completed. After completion of the second session the third session was started with practical and Inauguration Vermi Compost Pit by Mr. Sanjib Goswami. After completion of the

Inaugurating Mr. Ankur Mahanta, Member, CGC & HoD, Dept. of Political Science, Dr. B.K.B. College presented the Vote of Thanks and programme concluded.