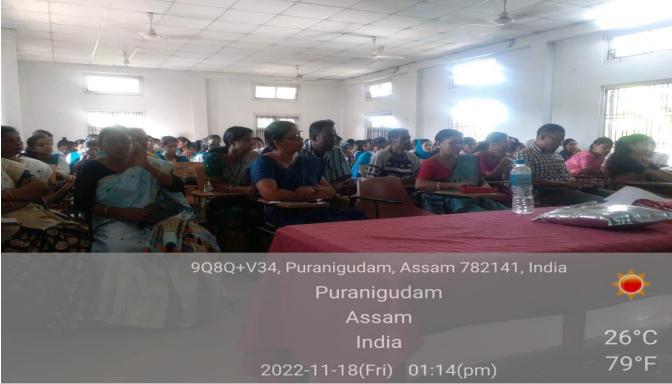

#### **Introduction:**

The Career Guidance Cell and Green Audit Cell of Dr. B.K.B. College, Puranigudam, Nagaon, Assam organized a Workshop com Awareness Program on "Vermi Compost Processing and its related Career Opportunities" on 18<sup>th</sup> November, 2022, at 11.00am, Conference Hall. This program arranged for students, Self-Help Groups especially Shopkeeper nearby college. Total twenty one (21) numbers of Self-Help Groups members, shopkeeper, Eighty two (82) numbers of student participated and College Faculty were present in this Workshop cum Awareness Programme.