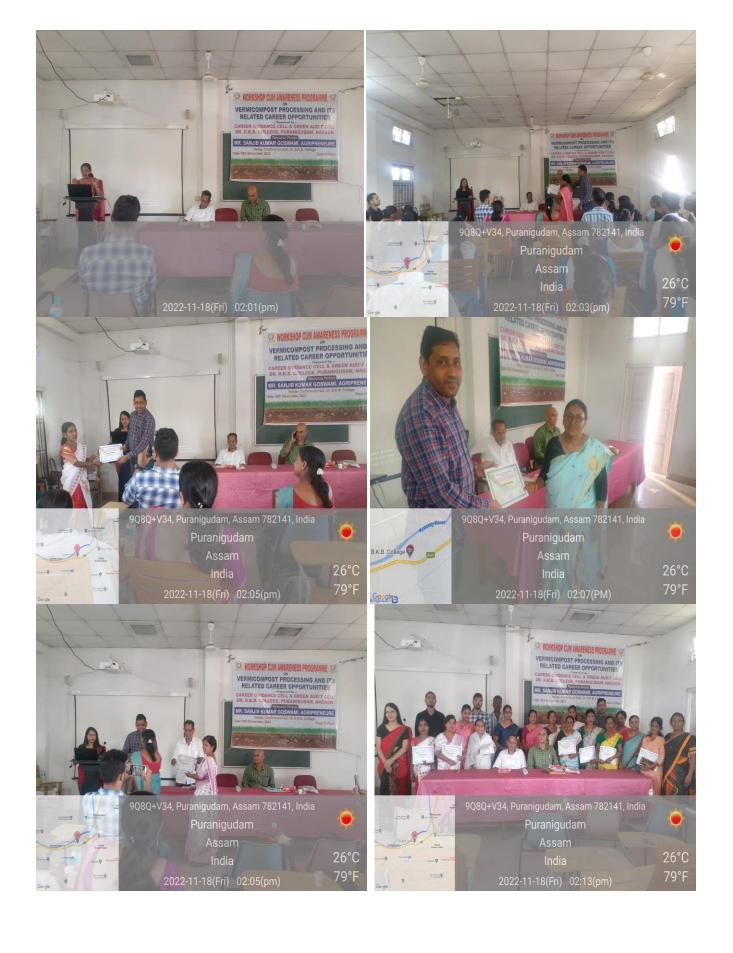

#### **Introduction:**

The Career Guidance Cell and Green Audit Cell of Dr. B.K.B. College, Puranigudam, Nagaon, Assam organized a Workshop com Awareness Program on "Vermi Compost Processing and its related Career Opportunities" on 18<sup>th</sup> November, 2022, at 11.00am, Conference Hall. This program arranged for students, Self-Help Groups especially Shopkeeper nearby college. Total twenty one (21) numbers of Self-Help Groups members, shopkeeper, Eighty two (82) numbers of student participated and College Faculty were present in this Workshop cum Awareness Programme.

First Session of Awareness Session was opened by the introduced all dignitaries and felicitated the Resource Person of the coordinator of Career Guidance Cell, Dr. Punya Lata Gohain, Assistant Professor of the Department of Assamese, Dr. B.K.B. College and the programme is started with the aims and objects describe by Mr. Bhargav Das, Assistant Professor of Economics Department, Dr. B.K.B. College and Inaugural and welcome speech delivered by Dr. Nripen Ch. Das, Principal of Dr. B.K.B. College and give Motivational Speech by Mr. Pulin Hazarika, G.B. President, Dr. B.K.B. College. With these the first session was completed.

After completion of first session the Second session was started with the briefly introduced Resource Person Mr. Sanjib Goswami by Member of CGC & Secretary of Alumni Association Mr. Hiranmoy Goswami. After introduced the Resource Person Mr. Sanjib Goswami, Agripreneur, give his valuable, informative and Practical based Presentation and interaction with participants and Resource person. After completion of Lecture the summing Up by Mr. Bhargav Das, Member of CGC & Assistant Professor of Economics Department. With these the second session was completed. After completion of the second session the third session was started with practical and Inauguration Vermi Compost Pit by Mr. Sanjib Goswami. After completion of the

Inaugurating Mr. Ankur Mahanta, Member, CGC & HoD, Dept. of Political Science, Dr. B.K.B. College presented the Vote of Thanks and programme concluded.