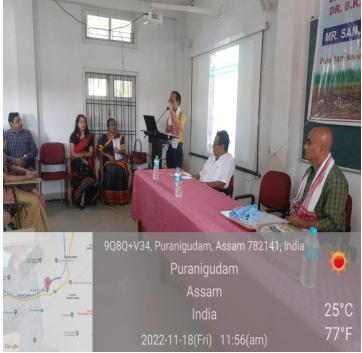

First Session of Awareness Session was opened by the introduced all dignitaries and felicitated the Resource Person of the coordinator of Career Guidance Cell, Dr. Punya Lata Gohain, Assistant Professor of the Department of Assamese, Dr. B.K.B. College and the programme is started with the aims and objects describe by Mr. Bhargav Das, Assistant Professor of Economics Department, Dr. B.K.B. College and Inaugural and welcome speech delivered by Dr. Nripen Ch. Das, Principal of Dr. B.K.B. College and give Motivational Speech by Mr. Pulin Hazarika, G.B. President, Dr. B.K.B. College. With these the first session was completed.