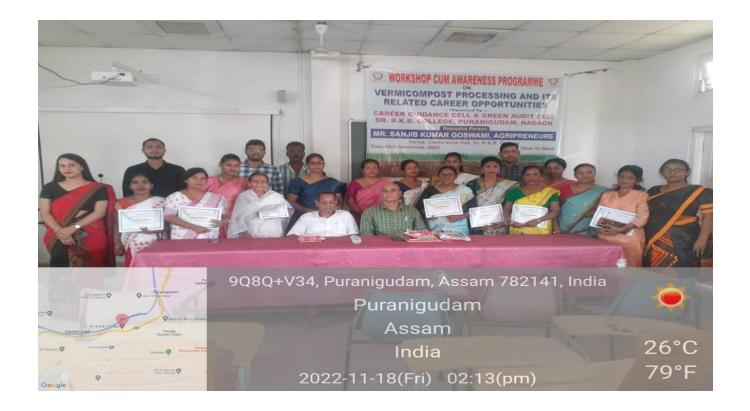

#### **Introduction:**

The Career Guidance Cell and Green Audit Cell of Dr. B.K.B. College, Puranigudam, Nagaon, Assam organized a Workshop com Awareness Program on "Vermi Compost Processing and its related Career Opportunities" on 18<sup>th</sup> November, 2022, at 11.00am, Conference Hall. This program arranged for students, Self-Help Groups especially Shopkeeper nearby college. Total twenty one (21) numbers of Self-Help Groups members, shopkeeper, Eighty two (82) numbers of student participated and College Faculty were present in this Workshop cum Awareness Programme.

First Session of Awareness Session was opened by the introduced all dignitaries and felicitated the Resource Person of the coordinator of Career Guidance Cell, Dr. Punya Lata Gohain, Assistant Professor of the Department of Assamese, Dr. B.K.B. College and the programme is started with the aims and objects describe by Mr. Bhargav Das, Assistant Professor of Economics Department, Dr. B.K.B. College and Inaugural and welcome speech delivered by Dr. Nripen Ch. Das, Principal of Dr. B.K.B. College and give Motivational Speech by Mr. Pulin Hazarika, G.B. President, Dr. B.K.B. College. With these the first session was completed.

After completion of first session the Second session was started with the briefly introduced Resource Person Mr. Sanjib Goswami by Member of CGC & Secretary of Alumni Association Mr. Hiranmoy Goswami. After introduced the Resource Person Mr. Sanjib Goswami, Agripreneur, give his valuable, informative and Practical based Presentation and interaction with participants and Resource person. After completion of Lecture the summing Up by Mr. Bhargav Das, Member of CGC & Assistant Professor of Economics Department. With these the second session was completed. After completion of the second session the third session was started with practical and Inauguration Vermi Compost Pit by Mr. Sanjib Goswami. After completion of the