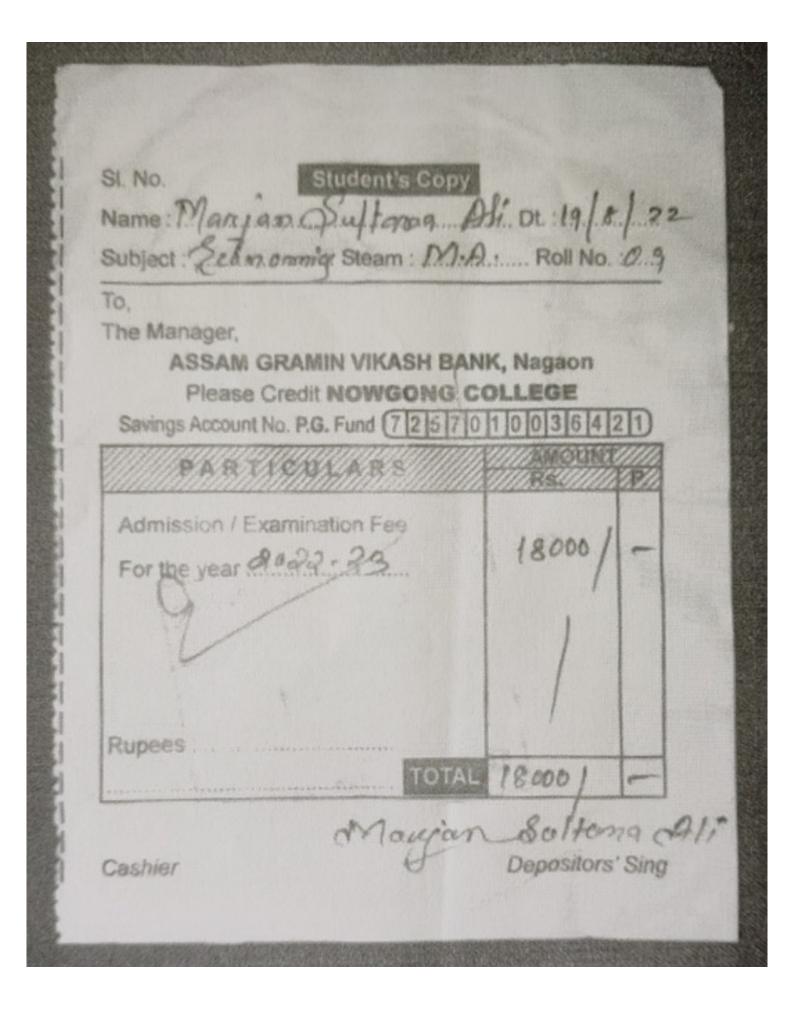

### 5.2.2 Number of students progressing to higher education during the year, 2021-2022

| Name of student enrolling into higher education | Program Graduated from            | Name of Institution Joined                      | Name of programme admitted to |
|-------------------------------------------------|-----------------------------------|-------------------------------------------------|-------------------------------|
| Rakhi Barman                                    | B.A. Honours in History           | HAM-AK Rural College of Education               | B.Ed                          |
| Radha Khakhlary                                 | B.A. Honours in History           | Diphu B.Ed. College, Diphu, Karbi Anglong       | B.Ed                          |
| Sajida Choudhury                                | B.A. Honours in Political Science | Tezpur Law College                              | LLB                           |
| Nayana Aktara                                   | B.A. Honours in History           |                                                 | D.El.Ed                       |
| Sushmita Prodhan                                | B.A. Honours in History           | School of Nursing, Satribari Christian Hospital | GNM Course                    |
| Munmi Dasgupta                                  | B.A. Honours in Pilitical Science | IGNOU                                           | MA in Political Science       |
| Niharika Bora                                   | B.A. Honours in Assamese          | Gauhati University                              | MA in Assamese                |
| Dipa Moni Kalita                                | B.A. Honours in Assamese          | Nowgong Girls' College, Nagaon                  | MA in Assamese                |
| Barasha Rani Hazarika                           | B.A. Honours in Assamese          | Nowgong Girls' College, Nagaon                  | MA in Assamese                |
| Bhaskarjya Purna Gayan                          | B.A. Honours in English           | Nowgong College, Nagaon                         | MA in English                 |
| Panna Khound                                    | B.A. Honours in Geography         | Morigaon College                                | MA in Geography               |
| Geetanjali Terangpi                             | B.A. Honours in Geography         | Sonapur College, Kamrup                         | MA in Geography               |
| Marjan Sultana                                  | B.A. Honours in Economics         | Nowgong College, Nagaon                         | MA in Economics               |
| Rajib Kumar Barman                              | B.A. Honours in Economics         | Nowgong College, Nagaon                         | MA in Economics               |
| Kuwali Borah                                    | B.A. Honours in Education         | Nowgong College, Nagaon                         | MA in Education               |
| Himlima Bora                                    | B.A. Honours in Education         | IGNOU                                           | MA in Sociology               |
| Abhilash Sarma                                  | B.Com.                            | NERIM Management College                        | MBA                           |