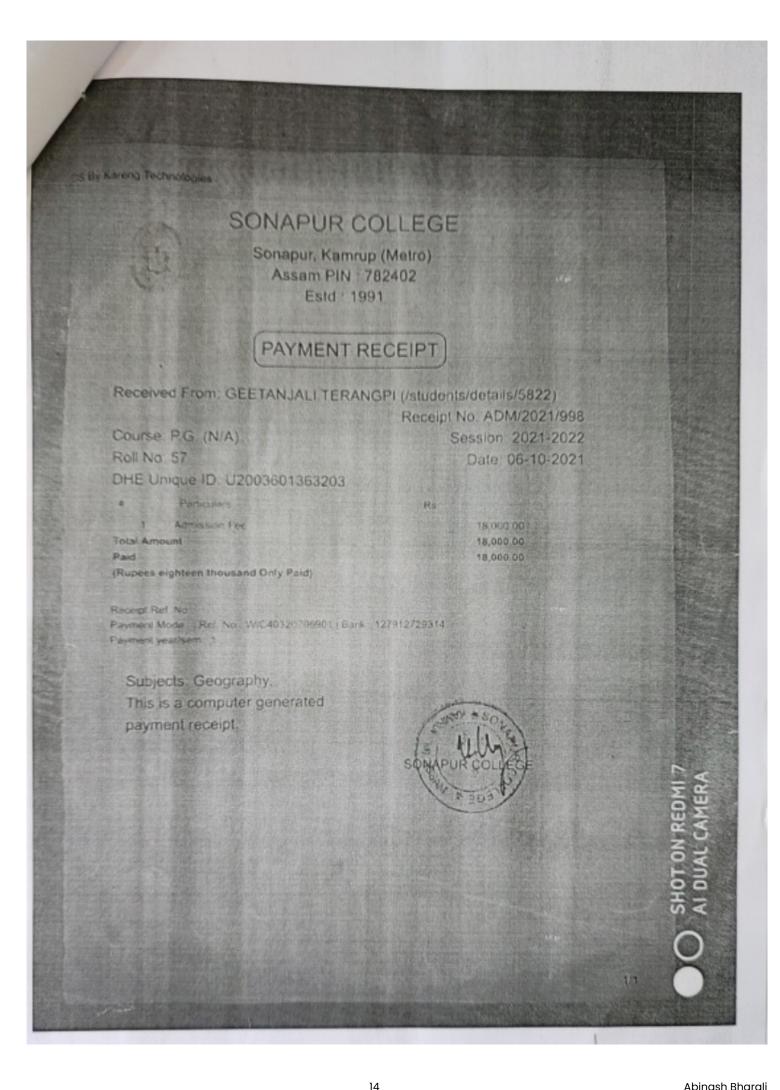

### 5.2.2 Number of students progressing to higher education during the year, 2021-2022

| Name of student enrolling into higher education | Program Graduated from            | Name of Institution Joined                      | Name of programme admitted to |
|-------------------------------------------------|-----------------------------------|-------------------------------------------------|-------------------------------|
| Rakhi Barman                                    | B.A. Honours in History           | HAM-AK Rural College of Education               | B.Ed                          |
| Radha Khakhlary                                 | B.A. Honours in History           | Diphu B.Ed. College, Diphu, Karbi Anglong       | B.Ed                          |
| Sajida Choudhury                                | B.A. Honours in Political Science | Tezpur Law College                              | LLB                           |
| Nayana Aktara                                   | B.A. Honours in History           |                                                 | D.El.Ed                       |
| Sushmita Prodhan                                | B.A. Honours in History           | School of Nursing, Satribari Christian Hospital | GNM Course                    |
| Munmi Dasgupta                                  | B.A. Honours in Pilitical Science | IGNOU                                           | MA in Political Science       |
| Niharika Bora                                   | B.A. Honours in Assamese          | Gauhati University                              | MA in Assamese                |
| Dipa Moni Kalita                                | B.A. Honours in Assamese          | Nowgong Girls' College, Nagaon                  | MA in Assamese                |
| Barasha Rani Hazarika                           | B.A. Honours in Assamese          | Nowgong Girls' College, Nagaon                  | MA in Assamese                |
| Bhaskarjya Purna Gayan                          | B.A. Honours in English           | Nowgong College, Nagaon                         | MA in English                 |
| Panna Khound                                    | B.A. Honours in Geography         | Morigaon College                                | MA in Geography               |
| Geetanjali Terangpi                             | B.A. Honours in Geography         | Sonapur College, Kamrup                         | MA in Geography               |
| Marjan Sultana                                  | B.A. Honours in Economics         | Nowgong College, Nagaon                         | MA in Economics               |
| Rajib Kumar Barman                              | B.A. Honours in Economics         | Nowgong College, Nagaon                         | MA in Economics               |
| Kuwali Borah                                    | B.A. Honours in Education         | Nowgong College, Nagaon                         | MA in Education               |
| Himlima Bora                                    | B.A. Honours in Education         | IGNOU                                           | MA in Sociology               |
| Abhilash Sarma                                  | B.Com.                            | NERIM Management College                        | MBA                           |