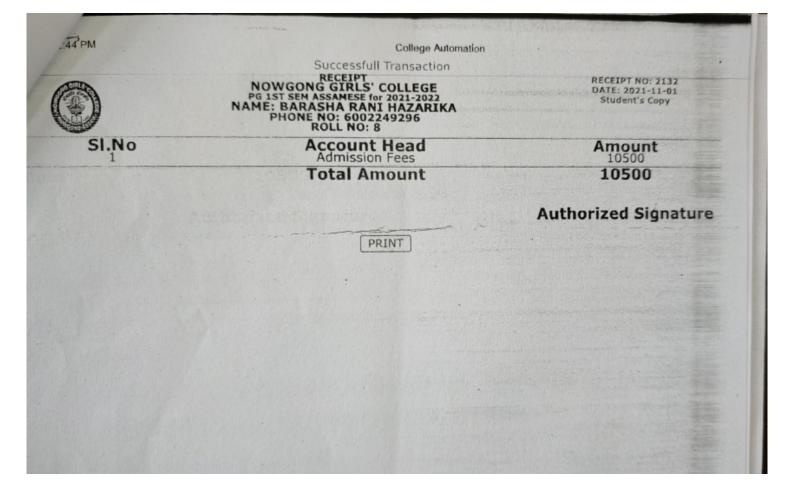

### 5.2.2 Number of students progressing to higher education during the year, 2021-2022

| Name of student enrolling into higher education | Program Graduated from            | Name of Institution Joined                      | Name of programme admitted to |
|-------------------------------------------------|-----------------------------------|-------------------------------------------------|-------------------------------|
| Rakhi Barman                                    | B.A. Honours in History           | HAM-AK Rural College of Education               | B.Ed                          |
| Radha Khakhlary                                 | B.A. Honours in History           | Diphu B.Ed. College, Diphu, Karbi Anglong       | B.Ed                          |
| Sajida Choudhury                                | B.A. Honours in Political Science | Tezpur Law College                              | LLB                           |
| Nayana Aktara                                   | B.A. Honours in History           |                                                 | D.El.Ed                       |
| Sushmita Prodhan                                | B.A. Honours in History           | School of Nursing, Satribari Christian Hospital | GNM Course                    |
| Munmi Dasgupta                                  | B.A. Honours in Pilitical Science | IGNOU                                           | MA in Political Science       |
| Niharika Bora                                   | B.A. Honours in Assamese          | Gauhati University                              | MA in Assamese                |
| Dipa Moni Kalita                                | B.A. Honours in Assamese          | Nowgong Girls' College, Nagaon                  | MA in Assamese                |
| Barasha Rani Hazarika                           | B.A. Honours in Assamese          | Nowgong Girls' College, Nagaon                  | MA in Assamese                |
| Bhaskarjya Purna Gayan                          | B.A. Honours in English           | Nowgong College, Nagaon                         | MA in English                 |
| Panna Khound                                    | B.A. Honours in Geography         | Morigaon College                                | MA in Geography               |
| Geetanjali Terangpi                             | B.A. Honours in Geography         | Sonapur College, Kamrup                         | MA in Geography               |
| Marjan Sultana                                  | B.A. Honours in Economics         | Nowgong College, Nagaon                         | MA in Economics               |
| Rajib Kumar Barman                              | B.A. Honours in Economics         | Nowgong College, Nagaon                         | MA in Economics               |
| Kuwali Borah                                    | B.A. Honours in Education         | Nowgong College, Nagaon                         | MA in Education               |
| Himlima Bora                                    | B.A. Honours in Education         | IGNOU                                           | MA in Sociology               |
| Abhilash Sarma                                  | B.Com.                            | NERIM Management College                        | MBA                           |