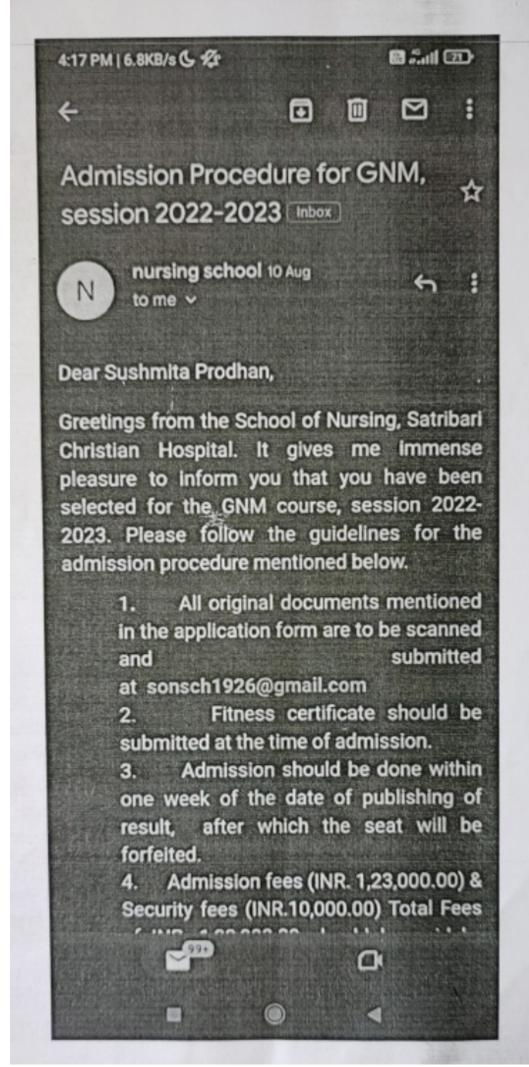

### 5.2.2 Number of students progressing to higher education during the year, 2021-2022

| Name of student enrolling into higher education | Program Graduated from            | Name of Institution Joined                      | Name of programme admitted to |
|-------------------------------------------------|-----------------------------------|-------------------------------------------------|-------------------------------|
| Rakhi Barman                                    | B.A. Honours in History           | HAM-AK Rural College of Education               | B.Ed                          |
| Radha Khakhlary                                 | B.A. Honours in History           | Diphu B.Ed. College, Diphu, Karbi Anglong       | B.Ed                          |
| Sajida Choudhury                                | B.A. Honours in Political Science | Tezpur Law College                              | LLB                           |
| Nayana Aktara                                   | B.A. Honours in History           |                                                 | D.El.Ed                       |
| Sushmita Prodhan                                | B.A. Honours in History           | School of Nursing, Satribari Christian Hospital | GNM Course                    |
| Munmi Dasgupta                                  | B.A. Honours in Pilitical Science | IGNOU                                           | MA in Political Science       |
| Niharika Bora                                   | B.A. Honours in Assamese          | Gauhati University                              | MA in Assamese                |
| Dipa Moni Kalita                                | B.A. Honours in Assamese          | Nowgong Girls' College, Nagaon                  | MA in Assamese                |
| Barasha Rani Hazarika                           | B.A. Honours in Assamese          | Nowgong Girls' College, Nagaon                  | MA in Assamese                |
| Bhaskarjya Purna Gayan                          | B.A. Honours in English           | Nowgong College, Nagaon                         | MA in English                 |
| Panna Khound                                    | B.A. Honours in Geography         | Morigaon College                                | MA in Geography               |
| Geetanjali Terangpi                             | B.A. Honours in Geography         | Sonapur College, Kamrup                         | MA in Geography               |
| Marjan Sultana                                  | B.A. Honours in Economics         | Nowgong College, Nagaon                         | MA in Economics               |
| Rajib Kumar Barman                              | B.A. Honours in Economics         | Nowgong College, Nagaon                         | MA in Economics               |
| Kuwali Borah                                    | B.A. Honours in Education         | Nowgong College, Nagaon                         | MA in Education               |
| Himlima Bora                                    | B.A. Honours in Education         | IGNOU                                           | MA in Sociology               |
| Abhilash Sarma                                  | B.Com.                            | NERIM Management College                        | MBA                           |